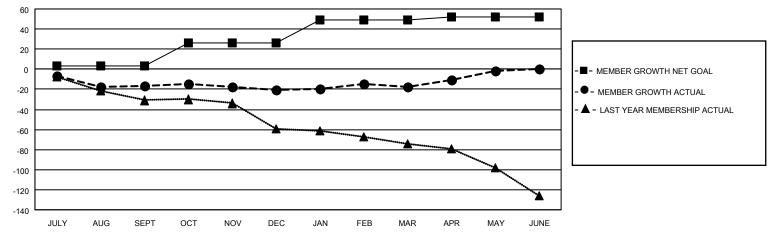

## District 19 I

| Clubs RESULTS FOR 2021-2022 |   |   |   | Members RESULTS FOR 2021-2022 |    |    |    |
|-----------------------------|---|---|---|-------------------------------|----|----|----|
|                             |   |   |   |                               |    |    |    |
| JULY/AUG/SEPT               | 1 | 0 | 0 | JULY/AUG/SEPT                 | 3  | 22 | 28 |
| OCT/NOV/DEC                 | 0 | 0 | 0 | OCT/NOV/DEC                   | 23 | 43 | 44 |
| JAN/FEB/MAR                 | 0 | 0 | 0 | JAN/FEB/MAR                   | 23 | 26 | 22 |
| APR/MAY/JUNE                | 1 | 0 | 0 | APR/MAY/JUNE                  | 3  | 27 | 10 |

#### GOALS AND ACTUAL MEMBERS CUMULATIVE

| DROPPED CLUBS: 0 |     | 31 CLUBS OF 48 ADDED 1 OR<br>MORE NEW MEMBERS | GENDER DISTRIBUTION                 |              |  |
|------------------|-----|-----------------------------------------------|-------------------------------------|--------------|--|
|                  |     | MORE NEW MEMBERS                              | MALE 673 (59.30%)                   |              |  |
|                  |     |                                               | FEMALE                              | 462 (40.70%) |  |
| DROPPED MEMBERS  |     |                                               | NON BINARY                          | 0 (0.00%)    |  |
|                  | 40  |                                               | PREFER NOT TO ANSWER                | 0 (0.00%)    |  |
| DECEASED         | 16  |                                               |                                     |              |  |
| CLUB CANCELLED   | 0   | CLICK HERE FOR CUMULATIVE                     | TOTAL FAMILY UNIT MEMBERS 221       |              |  |
| OTHER            | 88  | MEMBERSHIP DATA                               |                                     |              |  |
| TOTAL            | 104 |                                               | FAMILY MEMBERS PAYING HALF DUES 111 |              |  |
|                  |     |                                               |                                     |              |  |