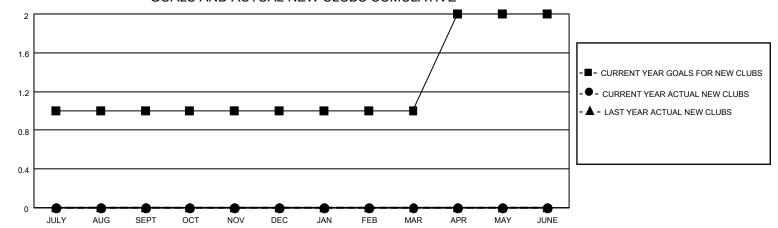

## District 19 I

| Clubs RESULTS FOR 2021-2022 |   |   |   | Members RESULTS FOR 2021-2022 |    |    |    |
|-----------------------------|---|---|---|-------------------------------|----|----|----|
|                             |   |   |   |                               |    |    |    |
| JULY/AUG/SEPT               | 1 | 0 | 0 | JULY/AUG/SEPT                 | 3  | 22 | 28 |
| OCT/NOV/DEC                 | 0 | 0 | 0 | OCT/NOV/DEC                   | 23 | 43 | 44 |
| JAN/FEB/MAR                 | 0 | 0 | 0 | JAN/FEB/MAR                   | 23 | 26 | 22 |
| APR/MAY/JUNE                | 1 | 0 | 0 | APR/MAY/JUNE                  | 3  | 27 | 10 |

#### GOALS AND ACTUAL NEW CLUBS CUMULATIVE